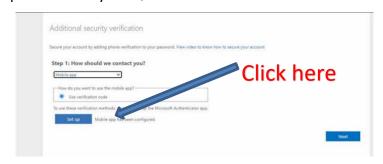

d. Follow laptop screen prompts to launch your QR code

Sign in

NOTICE: You will use the Microsoft Authenticator App on your mobile device to scan your QR Code

- 2. Launch Microsoft Authenticator app on your mobile device
  - a. Select add new account (select + at top right)
  - b. Select WORK OR SCHOOL ACCOUNT
  - c. Select **Scan QR Code** (when prompted <u>must</u> allow camera access)

- d. **Microsoft Authenticator App** will display account *Colonial Agent Tenant* and a 6 digit code (MFA digits will cycle every 30 seconds)
- 3. To complete the setup on your laptop
  - a. On the Configure Mobile App page select NEXT, then NEXT again, input the 6 digit code displayed in your mobile device's Microsoft Authenticator App, then click DONE
    (You may be prompted to enter the code again after clicking DONE, this is normal)
  - b. On your laptop Enter Code screen will display, type the code (6 digits, no spaces), select VERIFY