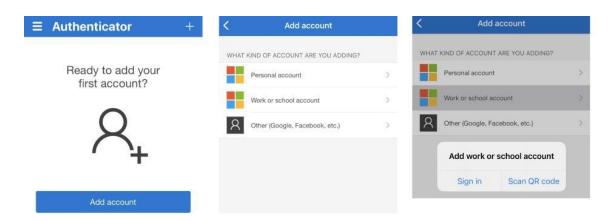

d. Follow laptop screen prompts to launch your QR code

Sign in

NOTICE: You will use the Microsoft Authenticator App on your mobile device to scan your QR Code

- 2. Launch Microsoft Authenticator app on your mobile device
  - a. Select add new account (select + at top right)
  - b. Select WORK OR SCHOOL ACCOUNT
  - c. Select **Scan QR Code** (when prompted <u>must</u> allow camera access)

- d. **Microsoft Authenticator App** will display account *Colonial Agent Tenant* and a 6 digit code (MFA digits will cycle every 30 seconds)
- 3. To complete the setup on your laptop
  - a. On the Configure Mobile App page select NEXT, then NEXT again, input the 6 digit code displayed in your mobile device's Microsoft Authenticator App, then click DONE
    (You may be prompted to enter the code again after clicking DONE, this is normal)
  - b. On your laptop Enter Code screen will display, type the code (6 digits, no spaces), select VERIFY