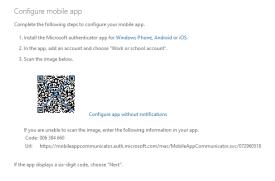

d. Follow laptop screen prompts to launch your QR code

Sign in

NOTICE: You will use the Microsoft Authenticator App on your mobile device to scan your QR Code

- 2. Launch Microsoft Authenticator app on your mobile device
  - a. Select add new account (select + at top right)
  - b. Select WORK OR SCHOOL ACCOUNT
  - c. Select **Scan QR Code** (when prompted <u>must</u> allow camera access)

- d. **Microsoft Authenticator App** will display account *Colonial Agent Tenant* and a 6 digit code (MFA digits will cycle every 30 seconds)
- 3. To complete the setup on your laptop
  - a. On the Configure Mobile App page select NEXT, then NEXT again, input the 6 digit code displayed in your mobile device's Microsoft Authenticator App, then click DONE
    (You may be prompted to enter the code again after clicking DONE, this is normal)
  - b. On your laptop Enter Code screen will display, type the code (6 digits, no spaces), select VERIFY