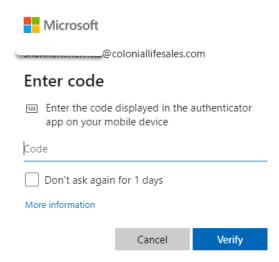

- d. **Microsoft Authenticator App** will display account *Colonial Agent Tenant* and a 6 digit code (MFA digits will cycle every 30 seconds)
- 3. To complete the setup on your laptop
  - a. On the Configure Mobile App page select NEXT, then NEXT again, input the 6 digit code displayed in your mobile device's Microsoft Authenticator App, then click DONE
    (You may be prompted to enter the code again after clicking DONE, this is normal)
  - b. On your laptop Enter Code screen will display, type the code (6 digits, no spaces), select VERIFY