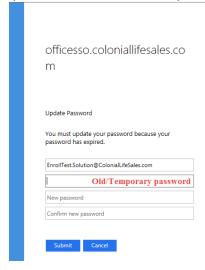

4. Update Colonial Life email password screen is now presented

- a. Type in your @coloniallifesales.com e-mail address as the username
- b. Enter the initial password provided by Onboarding as OLD PASSWORD
- c. Enter your NEW PASSWORD, then enter again to CONFIRM NEW PASSWORD